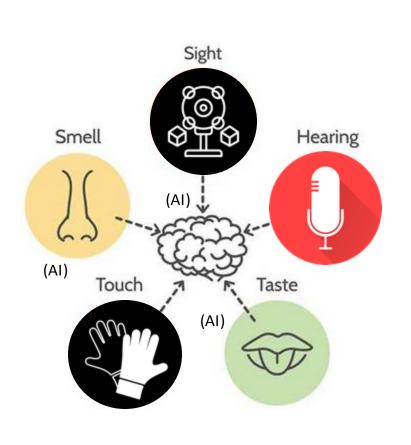

### How do we make senses of the world?

口

**Depth Sensing** Object detection, Voice 口 recognition Motion tracking - Physics, Gravity

Physical and psychological safety

perception

### How do we make senses of the world?

**(** 

Depth Sensing, (Lidar, Image to 3D, NeRF...)

乙

Object detection, Voice Recognition

**(** 

Motion tracking (SLAM, Physics Engine)

口

Physical and psychological safety perception (Sensors, Actuators, BCI - AI)