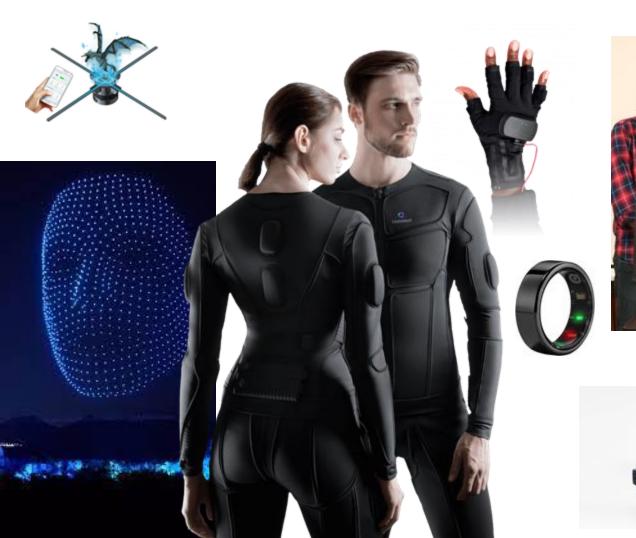

### How do we make senses of the world?

口

**Depth Sensing** Object detection, Voice 口 recognition Motion tracking - Physics, Gravity

Physical and psychological safety

perception

### How do we make senses of the world?

**(** 

Depth Sensing, (Lidar, Image to 3D, NeRF...)

乙

Object detection, Voice Recognition

**(** 

Motion tracking (SLAM, Physics Engine)

口

Physical and psychological safety perception (Sensors, Actuators, BCI - AI)