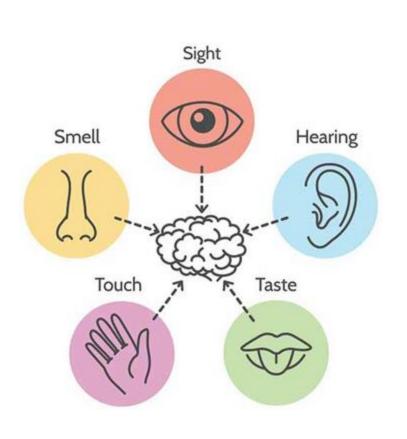

### How do we make senses of the world?

口

**Depth Sensing** Object detection, Voice 口 recognition Motion tracking - Physics, Gravity

Physical and psychological safety

perception

### How do we make senses of the world?

**(** 

Depth Sensing, (Lidar, Image to 3D, NeRF...)

乙

Object detection, Voice Recognition

**(** 

Motion tracking (SLAM, Physics Engine)

口

Physical and psychological safety perception (Sensors, Actuators, BCI - AI)