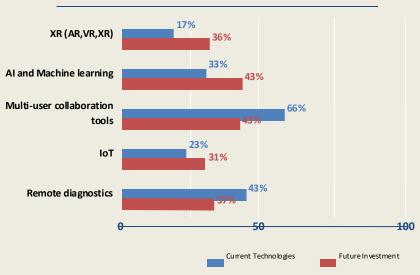

100% Investment growth over next 5 years in enterprise operations

XR Use cases

Simulation & Training

**Operational Efficiency** 

**Enhancing XR experiences** using Al

## **Key observations and trends**

Enterprises are adapting their strategies to incorporate transformative XR technologies for a competitive edge

Immersive AI - Making artificial sense of the World