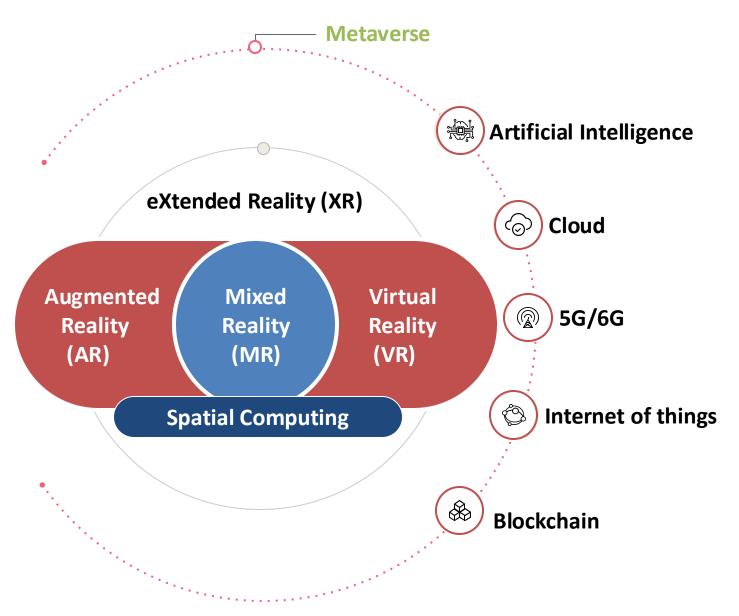

# Exploring the Metaverse

# CHAPTER 4 AI Empowering the Metaverse

#### Introduction

This chapter explores the crucial role of Artificial Intelligence (AI) in the metaverse, enabling intelligent and seamless interactions within virtual environments. It covers how AI capabilities contribute to immersive and interactive experiences in the metaverse, encompassing user identification, natural language interactions, visual perception, physical interactions, spatial awareness, audio experiences, and advanced data processing. It also touches up on the research that connects the brain to computers and manipulates dreams and thoughts to bring magic of technology.

#### Structure

In this chapter, we will discuss the following topics:

- Artificial Intelligence
- Importance of AI
- · Evolution in AI
- · Al enabling metaverse