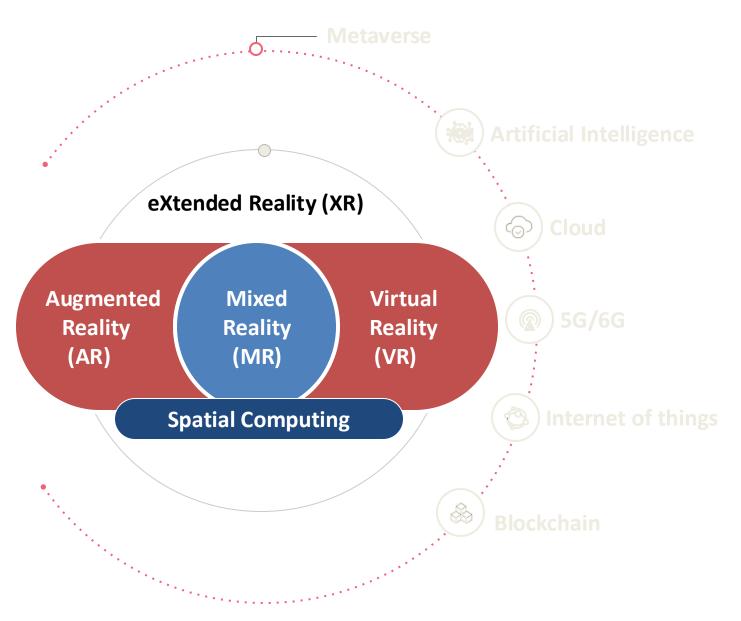

## **Highlights**

Understanding the Immersive AI

Making Artificial Sense of The World

Working with the Artificial Sense

Considerations, and way forward!

## Understanding the Immersive Al

## **Understanding Immersive Al**

## **Understanding Immersive AI**

## **Understanding Immersive Al**

XR beyond head mounted devices - web XR /mobile XR

Immersive experience re-ignited by Apple Vision Pro

Ecosystem shaping up with Meta Horizon OS/ Google Android XR / Qualcomm Spaces