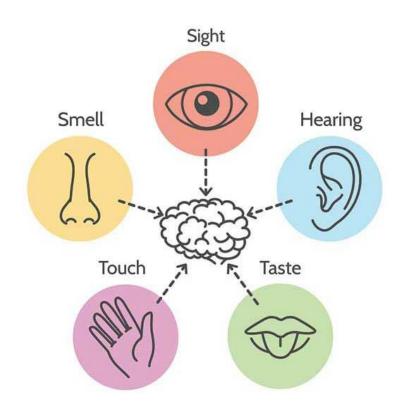

## How do we make senses of the world?

**Depth Sensing** 

Object detection, Voice recognition

Motion tracking - Physics, Gravity

Physical and psychological safety perception

## How do we make senses of the XR world?

Depth Sensing, (Lidar, Image to 3D, NeRF...)

Object detection, Voice Recognition

Motion tracking (SLAM, Physics Engine)

Physical and psychological safety perception (Sensors, Actuators, BCI - AI)