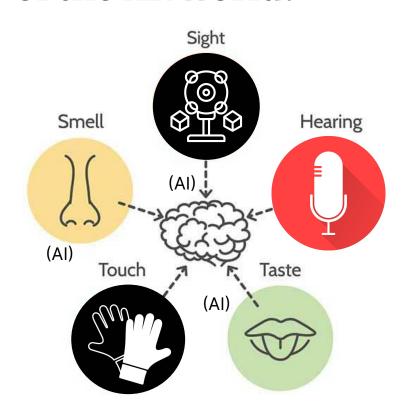

## AI Powered XR

Making artificial sense of the World

## How do we make senses of the world?

**Depth Sensing** 

Object detection, Voice recognition

Motion tracking - Physics, Gravity

Physical and psychological safety perception

## How do we make senses of the XR world?

Depth Sensing, (Lidar, Image to 3D, NeRF...)

Object detection, Voice Recognition

Motion tracking (SLAM, Physics Engine)

Physical and psychological safety perception (Sensors, Actuators, BCI - AI)