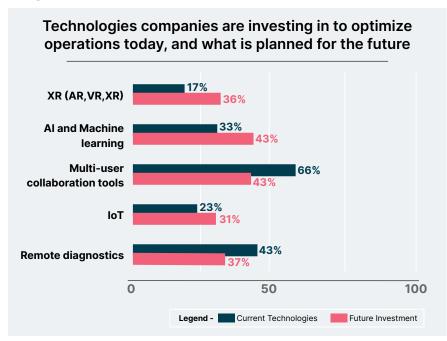

## Enterprises are adapting their strategies to incorporate transformative XR technologies for a competitive edge

#### Key observations and trends

Survey from ABI Research. Survey respondent roles included sales and marketing, operations, Information Technology (IT), frontline workers, and executive-level employees.