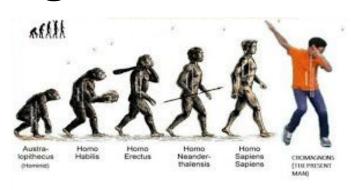

## How do we make senses of the XR world?

Depth Sensing, (Lidar, Image to 3D, NeRF...)

Object detection, Voice Recognition

Motion tracking (SLAM, Physics Engine)

Physical and psychological safety perception (Sensors, Actuators, BCI - AI)