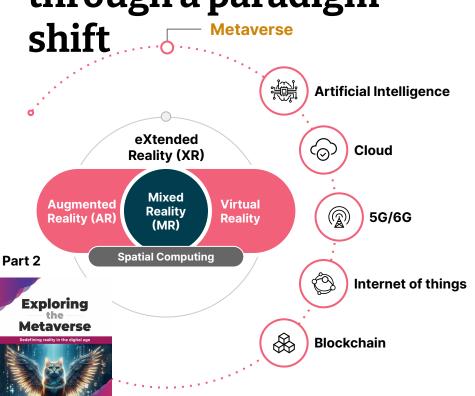

# Exploring the Metaverse

Redefining reality in the digital age

## CHAPTER 4 **AI Empowering the Metaverse**

#### Introduction

This chapter explores the crucial role of Artificial Intelligence (AI) in the metaverse, enabling intelligent and seamless interactions within virtual environments. It covers how AI capabilities contribute to immersive and interactive experiences in the metaverse, encompassing user identification, natural language interactions, visual perception, physical interactions, spatial awareness, audio experiences, and advanced data processing. It also touches up on the research that connects the brain to computers and manipulates dreams and thoughts to bring magic of technology.

#### Structure

In this chapter, we will discuss the following topics:

- · Artificial Intelligence
- Importance of AI
- · Evolution in AI
- AI enabling metaverse

Space aware AI bringing new era of immersion